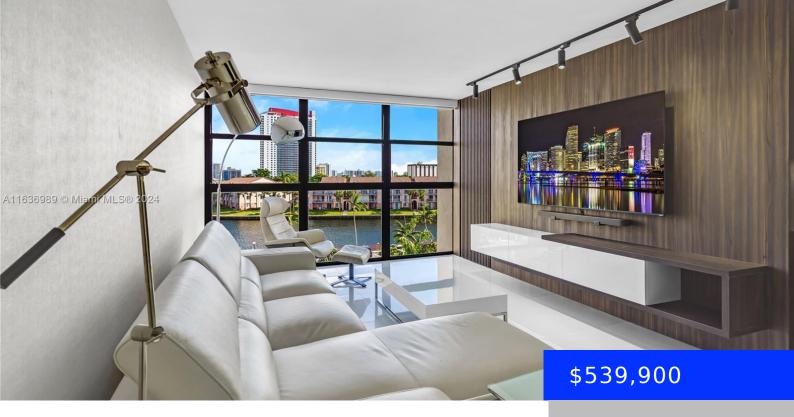

## 200 LESLIE DR, HALLANDALE BEACH, FL, 33009

https://ritterproperties.com

Welcome to 200 Leslie Dr, Hallandale Beach, FL 33009 – a luxurious condo with a modern European design. This beautifully renovated home features custom cabinetry, an open kitchen with an island, and 32×32 tiles throughout. Enjoy high-end appliances like a Miele built-in oven and coffee maker, Fisher and Paykel refrigerator and dishwasher, and a Scott [...]

## **Basics**

**Type:** Residential **Status:** Active

Bedrooms: 2 beds Bathrooms: 2 baths

**Half baths: 0** half baths **Area: 1075** sq ft

**Lot size, sq ft: 0** sq ft **SubdivisionName:** 200 LESLIE CONDO,200 Leslie

## **Building Details**

Cooling features: Central Air, Electric Year built: 1981

NewConstructionYN: No Building Name: Towers of Oceanview

**Exterior material:** CBS Construction **Heating:** Central, Electric