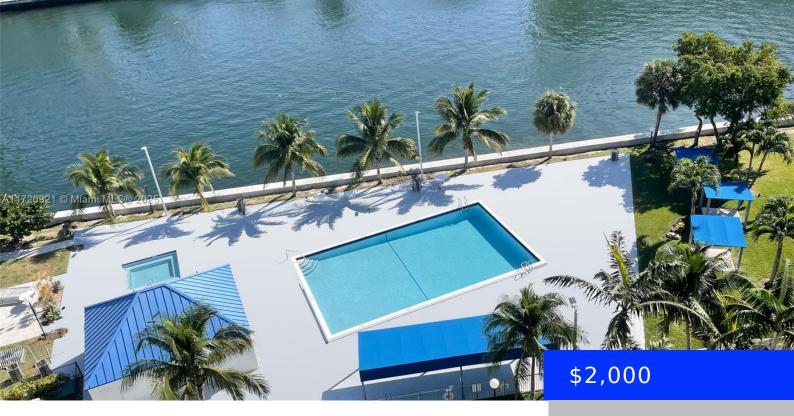

## 200 LESLIE DR, HALLANDALE BEACH, FL, 33009

https://ritterproperties.com

Pet friendly building. Spacious unit with floor to ceiling windows. Open kitchen. State of the art gym, sauna, massage room, game rooms and many other amenities including valet.

Sauna

**ExteriorFeatures:** Open Balcony **PoolFeatures:** In Ground, Community

Waterfront available: No GarageYN: No AttachedGarageYN: No CoolingYN: No

PoolPrivateYN: No FireplaceYN: No