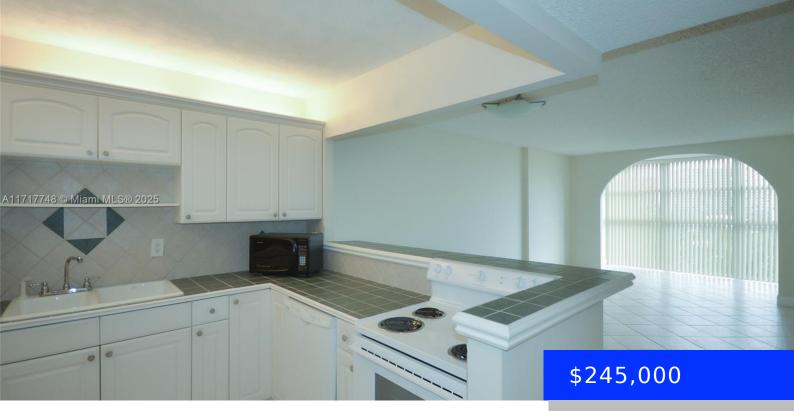

## 200 LESLIE DR, HALLANDALE BEACH, FL, 33009

https://ritterproperties.com

Spacious unit with floor-to-ceiling windows and an open kitchen. Assessment paid by the seller. Pet-friendly with some restrictions. Enjoy unobstructed views, including marina views, on a quiet street. 24-hour security with an attended lobby. Amenities include a state-of-the-art gym, heated pool, tennis courts, valet parking, bike storage, BBQ area, and internet. Building has reserves. Conveniently [...] • 1 bed

## **Amenities & Features**

| Features: Entrance Foyer, Interior Hall                                            | Security Features: Smoke Detector, Guard At Site, Lobby Secured, Private Guards |
|------------------------------------------------------------------------------------|---------------------------------------------------------------------------------|
| <b>Amenities:</b> Dishwasher, Disposal, Electric<br>Range, Microwave, Refrigerator | WindowFeatures: Blinds                                                          |
| ExteriorFeatures: East Of Us1, Open Balcony                                        | Waterfront available: Yes                                                       |
| GarageYN: No                                                                       | AttachedGarageYN: No                                                            |
| CoolingYN: Yes                                                                     | PoolPrivateYN: No                                                               |
| FireplaceYN: No                                                                    |                                                                                 |