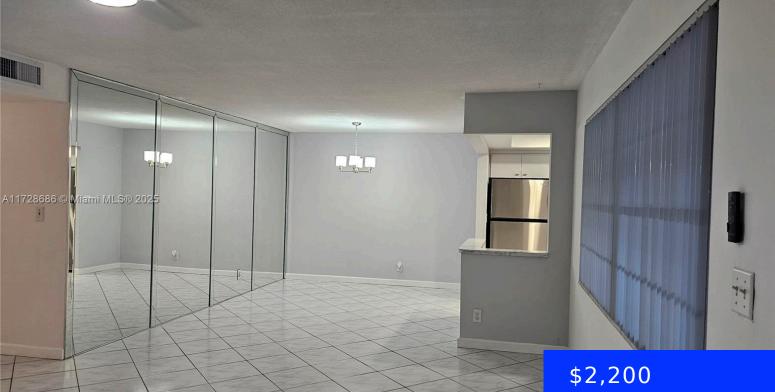

#### 200 12TH AVE, HALLANDALE BEACH, FL, 33009

https://ritterproperties.com

2-bedroom 2 bath 3rd floor unit with gorgeous pool and garden views. New Stainless-Steel appliances, newer kitchen and bathrooms. Ceramic tile throughout the apartment. Freshly painted. Assigned parking, secured phone entry & monitored elevator. Amenities include sparkling pool, clubhouse, shuffleboard and barbecue area. Just a few minutes to the beach and restaurants, Publix, Winn Dixie, [...]

## Basics

| Date added: Added 16 hours ago        | Category: Condominium                                             |
|---------------------------------------|-------------------------------------------------------------------|
| Type: Residential Lease               | Status: Active                                                    |
| Bedrooms: 2 beds                      | Bathrooms: 2 baths                                                |
| Half baths: 0 half baths              | <b>Area: 1100</b> sq ft                                           |
| Lot size, sq ft: 0 sq ft              | SubdivisionName: ELDORADO PLAZA WEST<br>CONDO,Eldorado Plaza West |
| LeaseTerm: 1 Year With Renewal Option | ListOfficeName: Seaside International Realty                      |
| GarageSpaces: 1                       | View: Pool                                                        |
| UnitNumber: 5C                        | ListAOR: Miami Association of REALTORS®                           |
| EntryLevel: 3                         | MLS ID: A11728686                                                 |

# **Building Details**

| Cooling features: Electric                   | Year built: 1967                         |
|----------------------------------------------|------------------------------------------|
| NewConstructionYN: No                        | Building Name: ELDORADO PLAZA WEST CONDO |
| Parking: Assigned, Guest, No Trucks/Trailers |                                          |

### **Amenities & Features**

| Features: Third Floor Entry                                                        | Security Features: Key Card Entry, TV Monitor |
|------------------------------------------------------------------------------------|-----------------------------------------------|
| <b>Amenities:</b> Dishwasher, Disposal, Electric<br>Range, Microwave, Refrigerator | WindowFeatures: Blinds                        |
| PoolFeatures: In Ground                                                            | Waterfront available: No                      |
| GarageYN: Yes                                                                      | AttachedGarageYN: No                          |
| CoolingYN: Yes                                                                     | PoolPrivateYN: No                             |
| FireplaceYN: No                                                                    |                                               |