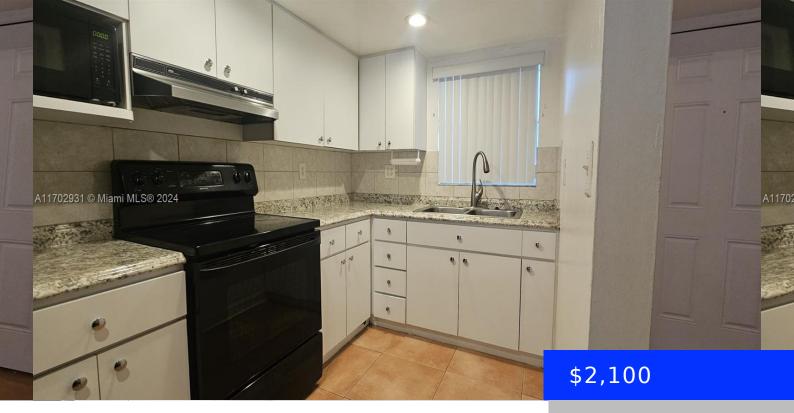

## 200 87TH AVE, MIAMI, FL, 33172

https://ritterproperties.com

Nice condo centrally located in the Fontainebleau area, featuring an additional small bedroom or den and an in-unit washer and dryer. Amenities include a pool, tennis court, common areas, and security. Conveniently located near major highways and shopping malls.

## **Basics**

**Type:** Residential Lease **Status:** Pending

**Bedrooms: 1** bed **Bathrooms: 1** bath

Half baths: 1 half bath Area: 922 sq ft

Lot size, sq ft: 0 sq ft SubdivisionName: PARK EAST CONDO

**LeaseTerm:** 1 Year With Renewal Option **ListOfficeName:** Miami Beach Real Estate Group

## **Building Details**

Cooling features: Central Air Year built: 1972

NewConstructionYN: No Building Name: PARK EAST CONDO

Parking: 1 Space

## **Amenities & Features**

**Features:** First Floor Entry **Security Features:** Complex Fenced,

Key/Card Entry Parking

Amenities: Dryer, Electric Range, Microwave, Other WindowFeatures: Blinds

Equipment/Appliances, Refrigerator, Washer