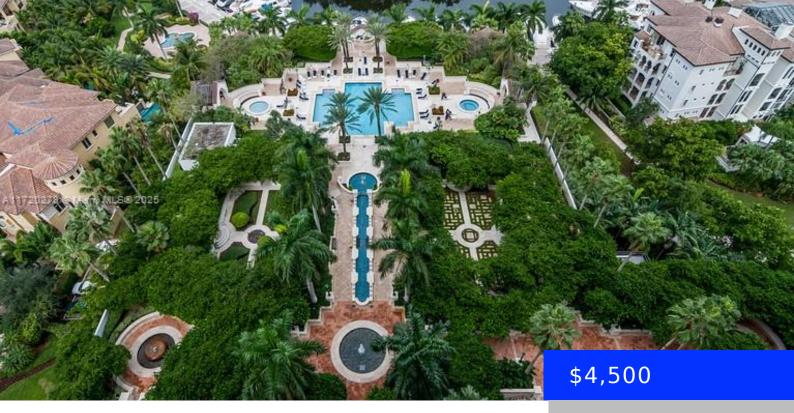

## **2000 ISLAND BLVD, AVENTURA, FL, 33160** https://ritterproperties.com

SPACIOUS 2 BEDROOM/ 2 BATH UNIT IN LUXURIOUS 2000 BUILDING AT Williams Island FEATURING RENOVATED LOBBY AND SOCIAL ROOMS, MOVIE THEATER, GYM,LARGE POOL WITH ATTENDANT. LIVE IN PRESTIGIOUS WILLIAMS ISLAND WITH ACCESS TO FULL AMENITIES: 15 TENNIS COURTS, 4 PICKLEBALL COURTS, 3 RESTAURANTS, STARBUCKS, STATE OF THE ART SPA, MARINA, WALK/JOG PATH, KIDS PLAYGROUND, COURTESY [...]

## **Amenities & Features**

| Features: Walk-In Closet(s)                                                                    | <b>Security Features:</b> Smoke Detector,<br>Gated with Guard, Lobby Attended, TV<br>Monitor |
|------------------------------------------------------------------------------------------------|----------------------------------------------------------------------------------------------|
| <b>Amenities:</b> Dishwasher, Disposal, Dryer, Electric Range, Microwave, Refrigerator, Washer | WindowFeatures: Blinds                                                                       |
| ExteriorFeatures: Open Balcony                                                                 | PoolFeatures: In Ground                                                                      |
| Waterfront available: Yes                                                                      | GarageYN: No                                                                                 |
| AttachedGarageYN: No                                                                           | CoolingYN: Yes                                                                               |
| PoolPrivateYN: No                                                                              | FireplaceYN: No                                                                              |