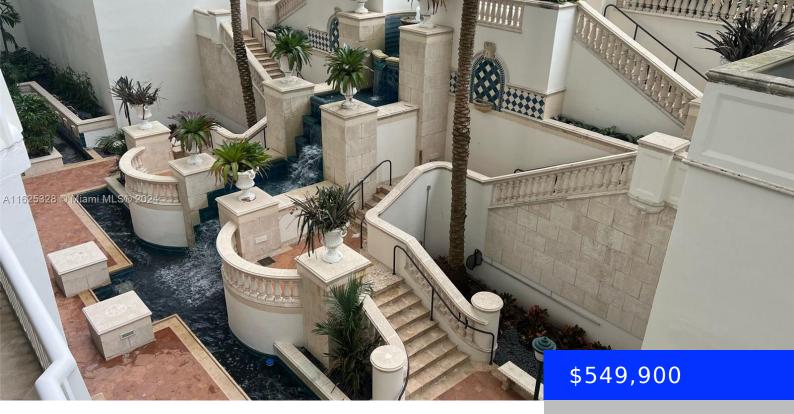

## 2000 ISLAND BLVD, AVENTURA, FL, 33160

https://ritterproperties.com

Magnificent 2 Beds & 2 Baths 1750 sq. ft. of living area. Spacious split floor plan, beautiful terrace view. Big kitchen, lots of closet space in both rooms. Williams Island offers residents a membership package tailored to their needs, including: covered and uncovered swimming pool, GYM, Tennis Courts, Cafe, Restaurants, Beauty Salon, SPA, Marina and [...]

## **Amenities & Features**

Features: Other Security Features: Doorman

**Amenities:** Other Equipment/Appliances **ExteriorFeatures:** None, Tennis Court(s)

Waterfront available: No GarageYN: Yes
AttachedGarageYN: No CoolingYN: Yes