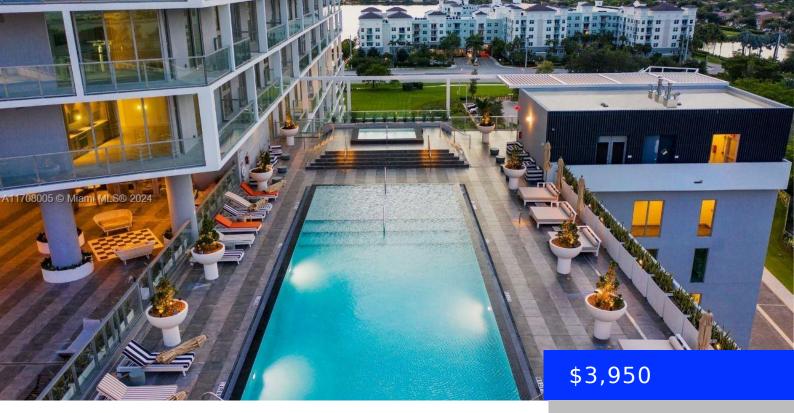

## 2000 METROPICA WAY, SUNRISE, FL, 33323

https://ritterproperties.com

Metropica the tower masterfully designed and surrounded by the best amenities New Luxury Tower Unit with 3 beds, 3 full bathroom, includes 1 parking space, floor to ceiling impact windows, kitchen with Italian cabinets, and quartz counter top. spacious open balcony, and much more! Furthermore, the resort-style amenities . Fantastic walkability to the Sawgrass Mills [...]

## **Amenities & Features**

**CommunityFeatures:** Clubhouse, Pool, Exercise Room, Game Waterfront available: No

Room, Mandatory Hoa, Sauna

GarageYN: Yes AttachedGarageYN: No

CoolingYN: Yes PoolPrivateYN: No