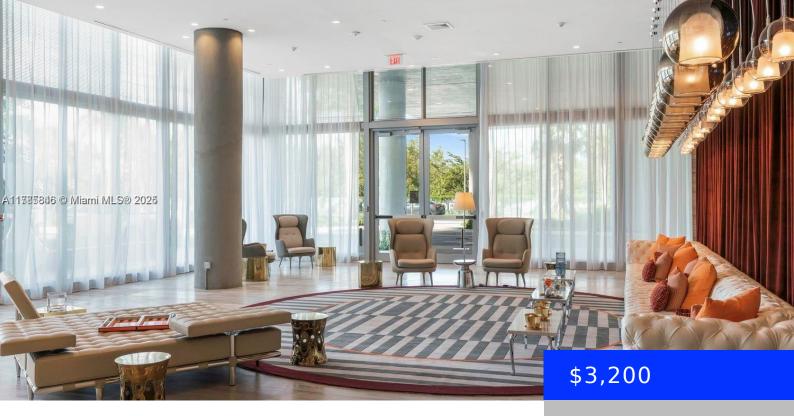

## 2000 METROPICA WAY, SUNRISE, FL, 33323

https://ritterproperties.com

Spacious 2 bed/2 bath + den at Metropica community in Sawgrass. European style cabinetry, quartz countertop, stainless steel appliances, porcelain tile floors, walk-in closets with built ins. Metropica offers a 24 hour concierge and security service, 24hr fitness center, indoor and outdoor massage therapy rooms, steam room and sauna, resort-style pool with sun-shelf lounging area, [...]