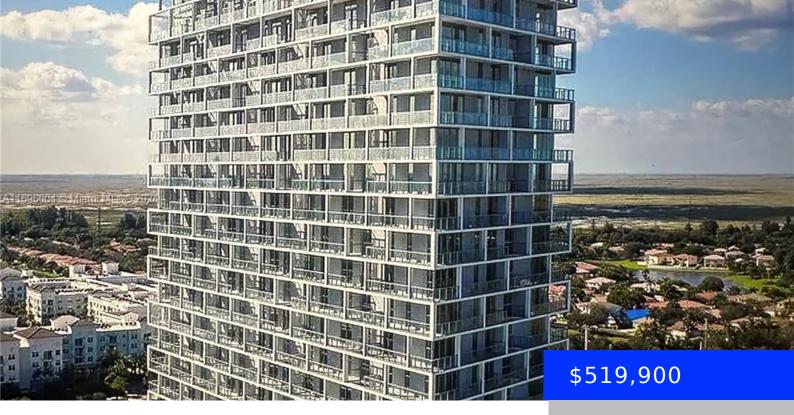

## 2000 METROPICA WAY, SUNRISE, FL, 33323-3219

https://ritterproperties.com

Nice Beautiful sunset, Wraparound balcony, Everglades view. 2 Bed 2 Bath.Resort Style. Floor-to-ceiling impact window, Seconds from Sawgrass Mall and minutes to FLL airport. Maintenance includes Water/sewer, internet, cable.

## **Basics**

**Type:** Residential **Status:** Active

Bedrooms: 2 beds

Area: 1078 sq ft

Bathrooms: 2 baths

Lot size, sq ft: 0 sq ft

SubdivisionName: Metropica ListOfficeName: FGI Realty

GarageSpaces: 1 View: Garden View, Lake

## **Building Details**

**Cooling features:** Electric **Year built:** 2020

ArchitecturalStyle: Corner Unit, High Rise NewConstructionYN: No

Building Name: Metropica Heating: Central

Parking: 1 Space, No Rv/Boats, No Trucks/Trailers, Valet