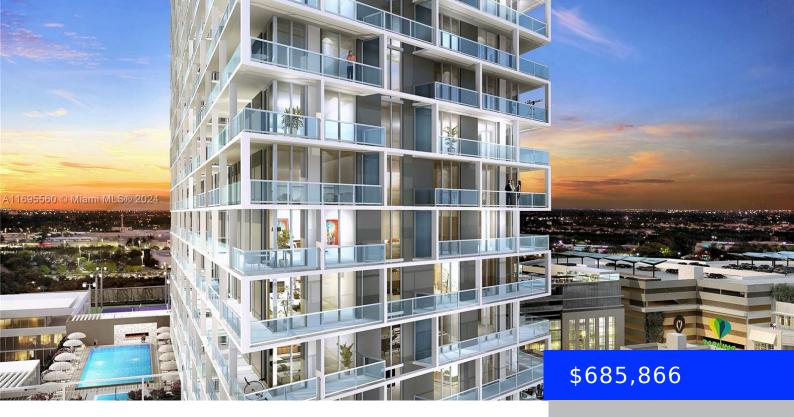

## 2000 METROPICA WAY, SUNRISE, FL, 33323

https://ritterproperties.com

Experience modern living in Residence 1610, a beautifully designed 2-bedroom, 2-bathroom home on the 16th floor of Metropica. Featuring a contemporary floor plan with sleek finishes, this residence offers an inviting, open layout filled with natural light and stunning views. Perfect for those who appreciate modern design and convenience, Residence 1610 combines luxury with a [...]

## **Basics**

Type: Residential Status: Active

Bedrooms: 2 beds Bathrooms: 2 baths

**Half baths: 0** half baths **Area: 1003** sq ft

Lot size, sq ft: 0 sq ft SubdivisionName: METROPICA NORTH TOWER

ONE

**ListOfficeName:** Fortune International Realty **GarageSpaces:** 1

View: Garden View UnitNumber: 1610

**ListAOR:** Miami Association of REALTORS® **EntryLevel:** 16

**MLS ID:** A11695560

## **Building Details**

**Cooling features:** Central Air **Year built:** 2020

ArchitecturalStyle: Corner Unit, High Rise NewConstructionYN: No

Building Name: ONE METROPICA Heating: Central

Parking: 1 Space, Assigned, Guest, No Rv/Boats, No Trucks/Trailers