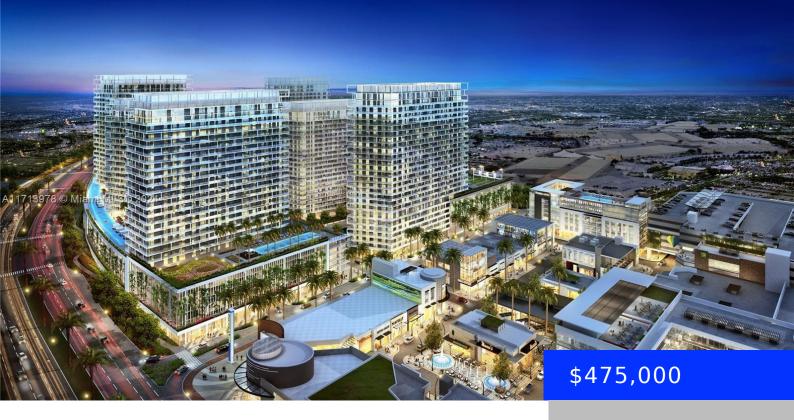

## 2000 METROPICA WAY, SUNRISE, FL, 33323

https://ritterproperties.com

Unbeatable Value – Best-Priced 2-Bedroom with 2 Parking Spaces in the Building! Don't miss your chance to own this incredible 2-bedroom + DEN apartment, priced lower than any other unit in the building, and offering the rare bonus of two parking spaces—a must-have for city living! The seller is motivated and ready to make a [...]

## **Basics**

**Date added:** Added 2 weeks ago **Category:** Condominium

**Type:** Residential **Status:** Active

**Bedrooms: 2** beds **Bathrooms: 2** baths

Half baths: 0 half baths Area: 1050 sq ft

Lot size, sq ft: 0 sq ft SubdivisionName: METROPICA NORTH TOWER

## **Building Details**

**Cooling features:** Central Air **Year built:** 2020

ArchitecturalStyle: High Rise NewConstructionYN: No

**Building Name:** METROPICA **Exterior material:** CBS Construction

**Heating:** Central **Parking:** 2 Or More Spaces