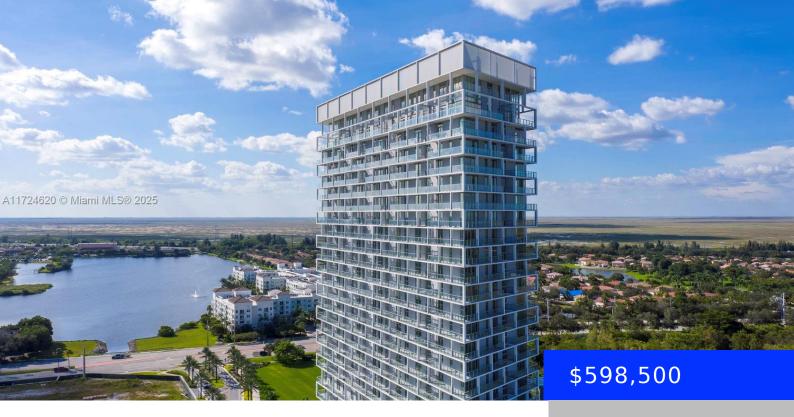

## 2000 METROPICA WAY, SUNRISE, FL, 33323

https://ritterproperties.com

Stunning 2-bedroom, 2-bathroom + den unit on the 19th floor, offering breathtaking city views. This spacious condo features modern finishes, open living spaces, and ample natural light. The den provides flexibility for a home office or extra living area. Enjoy luxury amenities and a prime location in the heart of the city!

## **Basics**

Category: Condominium Date added: Added 12 hours ago

Type: Residential Status: Active

Bedrooms: 2 beds Bathrooms: 2 baths

Half baths: 0 half baths **Area: 1086** sq ft

SubdivisionName: METROPICA NORTH TOWER Lot size, sq ft: 0 sq ft

## **Building Details**

Year built: 2020 **Cooling features:** Central Air

ArchitecturalStyle: High Rise **NewConstructionYN: No** 

**Building Name: METROPICA NORTH TOWER Heating:** Central

Parking: Valet