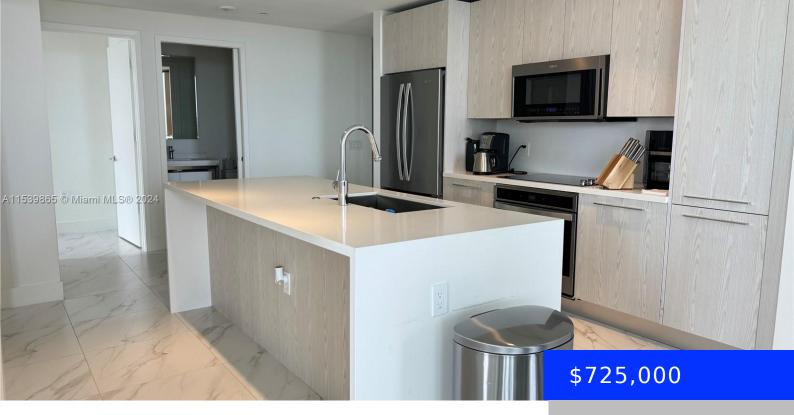

## 2000 METROPICA WAY, SUNRISE, FL, 33323

https://ritterproperties.com

Indulge in opulence in this pristine 24th-floor corner unit at One Metropica. This 3-bed, 3-bath haven exudes contemporary elegance with bespoke Italkraft cabinetry, quartz counters, and Hansgrohe fixtures. Imported porcelain tiles and floor-to-ceiling impact windows enhance the space, while the open-concept living area boasts high ceilings and a private wrap-around terrace with panoramic views. Luxury [...]

## **Basics**

**Type:** Residential **Status:** Active

**Bedrooms: 3** beds **Bathrooms: 3** baths

Half baths: 0 half baths Area: 1297 sq ft

**Lot size, sq ft: 0** sq ft **SubdivisionName:** METROPICA NORTH TOWER

**Amenities:** Dishwasher, Disposal, Dryer, Electric

Range, Microwave, Refrigerator, Trash compactor,

Washer

GarageYN: Yes

CoolingYN: Yes

FireplaceYN: No

AttachedGarageYN: No PoolPrivateYN: No

Waterfront available: No