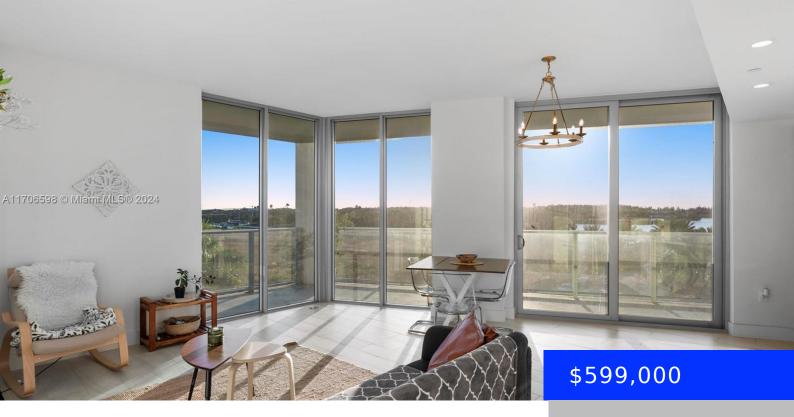

## 2000 METROPICA WAY, SUNRISE, FL, 33323

https://ritterproperties.com

Experience luxury living in this stunning 2-bedroom, 2-bathroom unit at Metropica Tower. Boasting modern finishes, spacious interiors, and breathtaking views, this residence offers the perfect blend of comfort and style. Enjoy access to world-class amenities including a state-of-the-art fitness center, resort-style pool, 24/7 concierge service and more. Located in the heart of Sunrise, you'll be [...]

- 2 beds
- 2 baths
- Residential
- Condominium
- Active
- 968 sq ft

## **Basics**

Date added: Added 3 weeks ago Category: Condominium

Type: Residential **Status:** Active

Bedrooms: 2 beds Bathrooms: 2 baths

Half baths: 0 half baths **Area: 968** sq ft

SubdivisionName: METROPICA NORTH TOWER Lot size, sq ft: 0 sq ft