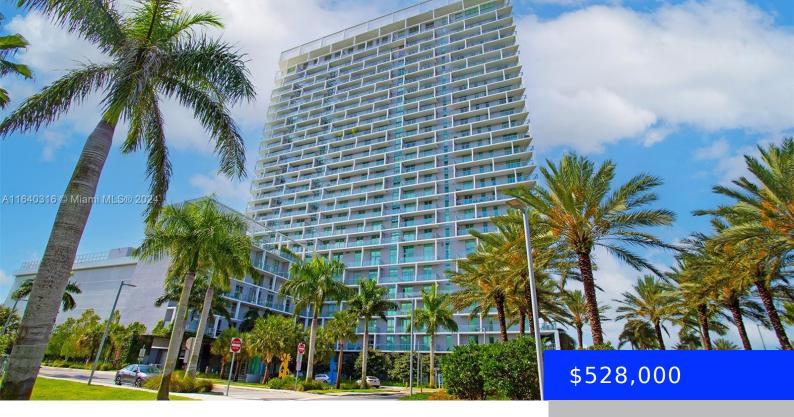

## 2000 METROPICA WAY, SUNRISE, FL, 33323

https://ritterproperties.com

Welcome to Metropica! One of the newest and most stylish projects in South Florida. This contemporary unit has spacious comfortable areaa, and it features a designer kitchen with stainless appliances, premium Italian cabinetry, quartz countertops and backsplash, imported porcelain tile floors throughout, impact resistant and UV protected windows, walk-in closet, LED lighting, white resin top [...]

## **Basics**

**Type:** Residential **Status:** Active

**Bedrooms: 2** beds **Bathrooms: 2** baths

**Half baths: 0** half baths **Area: 920** sq ft

Lot size, sq ft: 0 sq ft SubdivisionName: METROPICA NORTH TOWER

## **Building Details**

**Cooling features:** Central Air **Year built:** 2020

ArchitecturalStyle: High Rise NewConstructionYN: No

Building Name: METROPICA Exterior material: Concrete Block With Brick

**Heating:** Central **Parking:** 1 Space, Limited # Of Vehicle