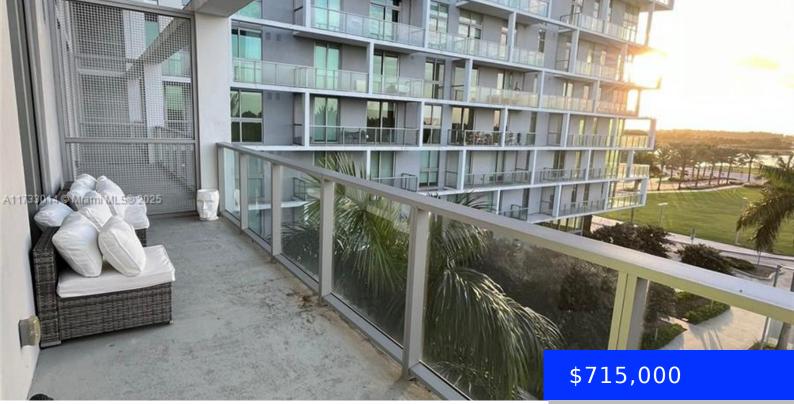

## 2000 METROPICA WAY, SUNRISE, FL, 33323

https://ritterproperties.com

Italian custom made FULLY FURNISHED- DUPLEX Condo with 2 Bedrooms+DEN & 2.5 bathrooms!! Lots of light throughout the day, Double High ceilings with floor to ceiling impact windows, views of the Lake & City, plenty of space to convert the DEN into a 3rd bedroom. Top of the line finishes: Spacious bathrooms with Italian faucets, [...]

## **Amenities & Features**

Features: First Floor Entry, LobbySecurity Features: Smoke Detector,<br/>Doorman, Elevator Secure, Secured<br/>Garage/Parking, Guard At Site, Lobby SecuredAmenities: Dishwasher, Dryer, Microwave,<br/>Refrigerator, Self Cleaning Oven, WasherExteriorFeatures: Open BalconyWaterfront available: NoGarageYN: YesAttachedGarageYN: YesCoolingYN: YesPoolPrivateYN: NoFireplaceYN: No