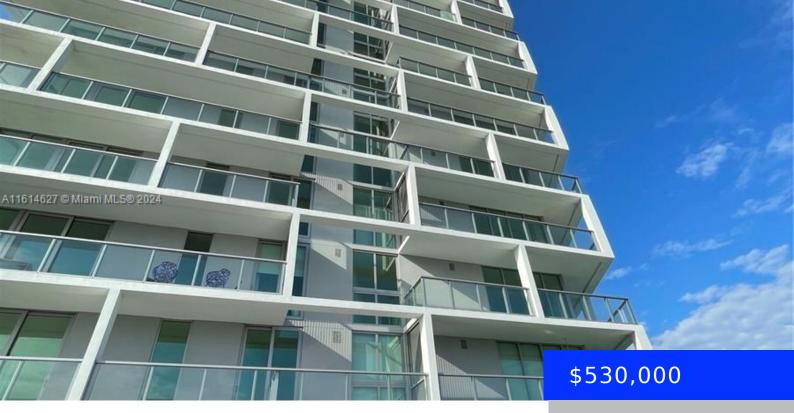

## 2000 METROPICA WAY, SUNRISE, FL, 33323

https://ritterproperties.com

Gorgeous Condo in the heart of West Sunrise in Sought after Metropica! Stunning views from the spacious private balcony. Featuring contemporary living spaces with stainless steel appliances, Hansgrohe fixtures. This luxurious unit offers a splitplan 2 Bedrooms and 2 Bathrooms with living spaces, open kitchen, seating & dining areas with Italian cabinets by Italkraft, white [...]

## **Basics**

| Date added: Added 1 month ago                | Category: Condominium                                              |
|----------------------------------------------|--------------------------------------------------------------------|
| Type: Residential                            | Status: Active                                                     |
| Bedrooms: 2 beds                             | Bathrooms: 2 baths                                                 |
| Half baths: 0 half baths                     | <b>Area: 1033</b> sq ft                                            |
| Lot size, sq ft: 0 sq ft                     | SubdivisionName: METROPICA NORTH TOWER<br>ONE, METROPICA TOWER ONE |
| ListOfficeName: The Acres Premier Properties | GarageSpaces: 1                                                    |
| View: Garden View                            | UnitNumber: 507                                                    |
| ListAOR: Miami Association of REALTORS®      | EntryLevel: 5                                                      |
| MLS ID: A11614627                            |                                                                    |

## **Building Details**

| Cooling features: Central Air, Electric |  |  |
|-----------------------------------------|--|--|
| ArchitecturalStyle: High Rise           |  |  |
| Building Name: MATROPICA                |  |  |
| Heating: Central, Electric              |  |  |