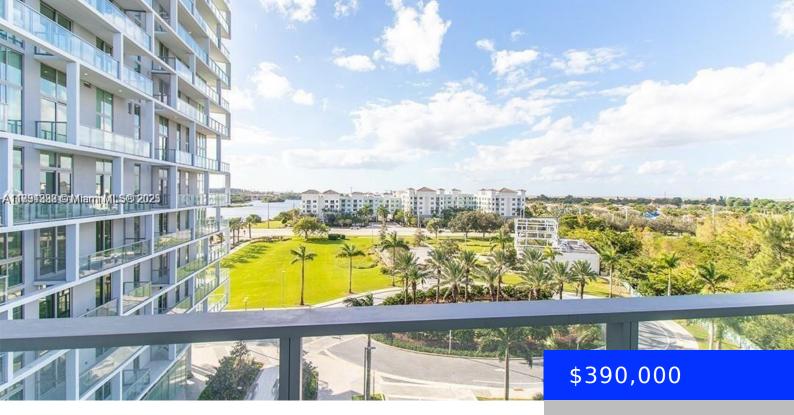

## 2000 METROPICA WAY, SUNRISE, FL, 33323

https://ritterproperties.com

Amazing 1 Bed 1.5 Baths +Den Unit in exclusive Metropica One Tower.Floor to ceiling impact windows and spacious walk-in closet.Open balcony, state of the art kitchen with stainless steel appliances, premium porcelain tile floors and plenty of natural light. Upscale tower masterfully planned with amazing views and resort style amenities.Deluxe amenities within steps from your [...]

## **Basics**

**Type:** Residential **Status:** Active

**Bedrooms: 1** bed **Bathrooms: 1** bath

Half baths: 1 half bath Area: 749 sq ft

Lot size, sq ft: 0 sq ft SubdivisionName: METROPICA NORTH

**TOWER ONE** 

**ListOfficeName:** Grand Realty of America, Corp. **GarageSpaces:** 1

View: Garden View UnitNumber: 614

**ListAOR:** Miami Association of REALTORS® **EntryLevel:** 6

**MLS ID:** A11791833