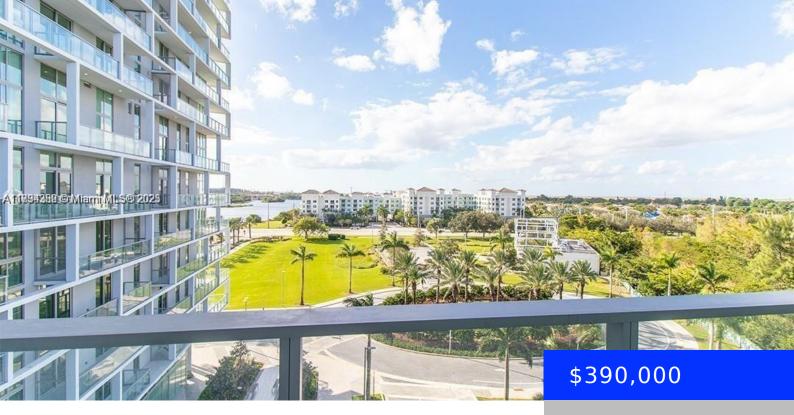

## 2000 METROPICA WAY, SUNRISE, FL, 33323

https://ritterproperties.com

Amazing 1 Bed 1.5 Baths +Den Unit in exclusive Metropica One Tower.Floor to ceiling impact windows and spacious walk-in closet.Open balcony, state of the art kitchen with stainless steel appliances, premium porcelain tile floors and plenty of natural light. Upscale tower masterfully planned with amazing views and resort style amenities.Deluxe amenities within steps from your [...]

- 1 hec
- 1 hath
- Residentia
- Condominium
- Active
- 749 sq ft

## **Basics**



Date added: Added 2 days ago

**Type:** Residential

Bedrooms: 1 bed

Half baths: 1 half bath

Lot size, sq ft: 0 sq ft

**ListOfficeName:** Grand Realty of America, Corp. **GarageSpaces:** 1

**Category:** Condominium

SubdivisionName: METROPICA NORTH

Sta