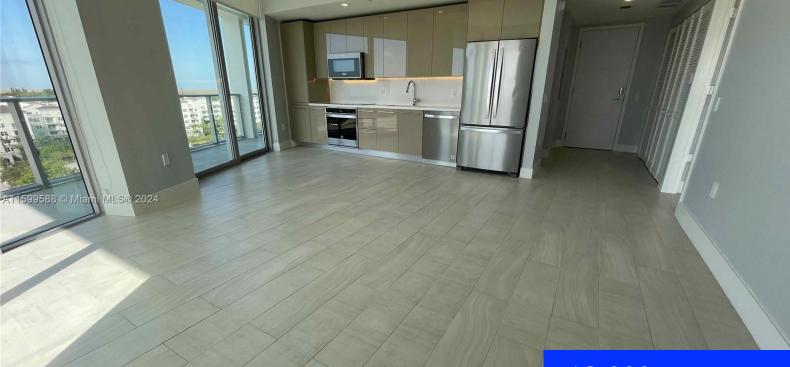

#### 2000 METROPICA WAY, SUNRISE, FL, 33323

https://ritterproperties.com

AMAZING unit at Metropica, new building, unit with shades and blackouts, Cozi 2 Bed + 2 bath. Residence are designed by worldclass Studio Yoo, European style cabinetry, white quartz counter top, porcelain tile floor and hansghrohe fixtures are among many premium features found in every unit. Resort-inspired amenities include state-of-the-art gym, spa, sauna & steam [...]

### \$3,000

- 2 beds
- 2 baths
- Residential Lease
- Condominium
- Active
- 968 sq fi

### Basics

| Date added: Added 1 month ago                 | Category: Condominium                         |
|-----------------------------------------------|-----------------------------------------------|
| Type: Residential Lease                       | Status: Active                                |
| Bedrooms: 2 beds                              | Bathrooms: 2 baths                            |
| Half baths: 0 half baths                      | <b>Area: 968</b> sq ft                        |
| Lot size, sq ft: 0 sq ft                      | SubdivisionName: METROPICA NORTH<br>TOWER ONE |
| ListOfficeName: The Florida Lounge Realty LLC | GarageSpaces: 1                               |
| View: None                                    | UnitNumber: 804                               |
| ListAOR: Miami Association of REALTORS®       | EntryLevel: 8                                 |
| MLS ID: A11599588                             |                                               |

# **Amenities & Features**

Features: First Floor Entry

**Amenities:** Dishwasher, Disposal, Dryer, Electric Range, Electric Water Heater, Ice Maker, Microwave, Refrigerator, Washer

WindowFeatures: Clear Impact Glass, Blinds, Impact Glass