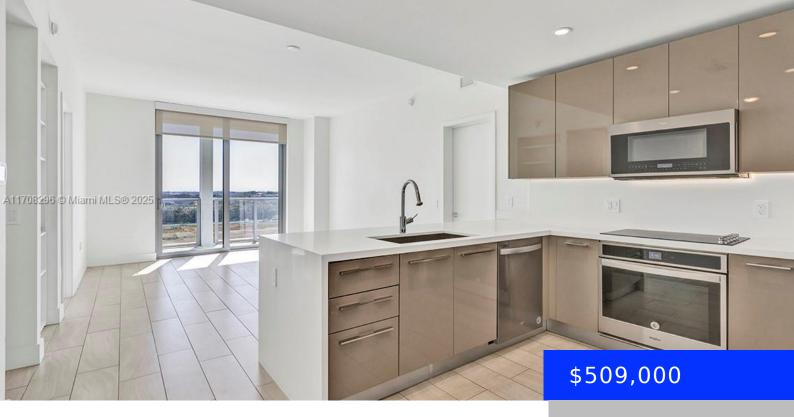

## 2000 METROPICA WAY, SUNRISE, FL, 33323

https://ritterproperties.com

Experience the life of luxury! newly built- \*Metropica\* features a desirable convenient location next to sawgrass mills offering 400 stores, restaurants & services. highlights of this spacious, comfortable 2 bed-2 baths unit include designer kitchen w/ stainless steel appliances, premium cabinetry, quartz countertops and backsplash, porcelain tile floors, impact resistant uv protected windows, led lighting [...]

- 2 beds
- 2 baths
- Residentia
- Condominium
- Active
- 920 sq ft

## **Basics**

Date added: Added 3 weeks ago

Type: Residential

Bedrooms: 2 beds

Half baths: 0 half baths

Lot size, sq ft: 0 sq ft

**ListOfficeName:** Gelfand Realty, Inc.

View: Other View

ListAOR: Miami Association of REALTORS® EntryLevel: 9

MLS ID: A11708296

Category: Condominium

**Status:** Active

Bathrooms: 2 baths

Area: 920 sq ft

**SubdivisionName:** METROPICA NORTH TOWER

ONE

## **Building Details**

**Cooling features:** Central Air

ArchitecturalStyle: High Rise

**Building Name: METROPICA** 

Parking: 1 Space

Equipment/Appliances

Year built: 2020

**NewConstructionYN:** No