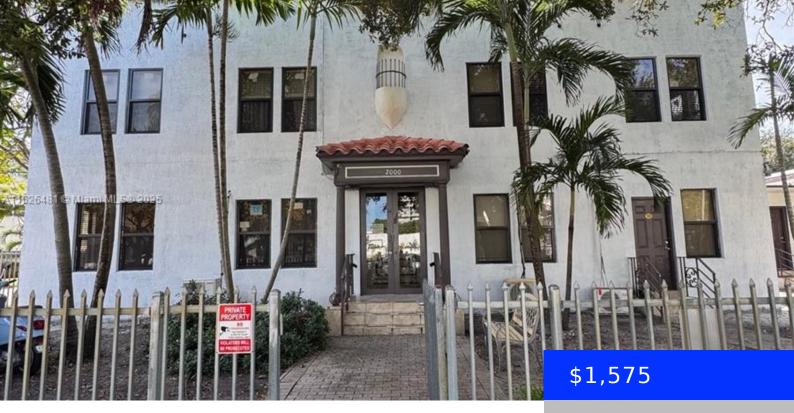

## 2000 MONROE ST, HOLLYWOOD, FL, 33020

https://ritterproperties.com

Cozy and modern, completely renovated, unfurnished studio /1 bath, with wood floors and tiles, impact windows, white kitchen cabinets, quartz countertop, located in the heart of Downtown Hollywood, close to restaurants and shops. Property has a pool and a laundry facility. Unit comes with one parking space. No pets and no smoking inside the unit. [...]

## Basics

Date added: Added 5 months ago Type: Residential Lease Bedrooms: 0 beds Half baths: 0 half baths Lot size, sq ft: 24365 sq ft LeaseTerm: 1 Year With Renewal Option View: Other ListAOR: Miami Association of REALTORS® MLS ID: A11626481 Category: Apartment Status: Active Bathrooms: 1 bath Area: 600 sq ft SubdivisionName: HOLLYWOOD ListOfficeName: Embassy Real Estate UnitNumber: 8 EntryLevel: 1

## **Building Details**

Cooling features: Ceiling Fan(s), ElectricYear built: 1960NewConstructionYN: NoBuilding Name: HOLLYWOODParking: 1 Space, Assigned, No Rv/Boats, No Trucks/Trailers