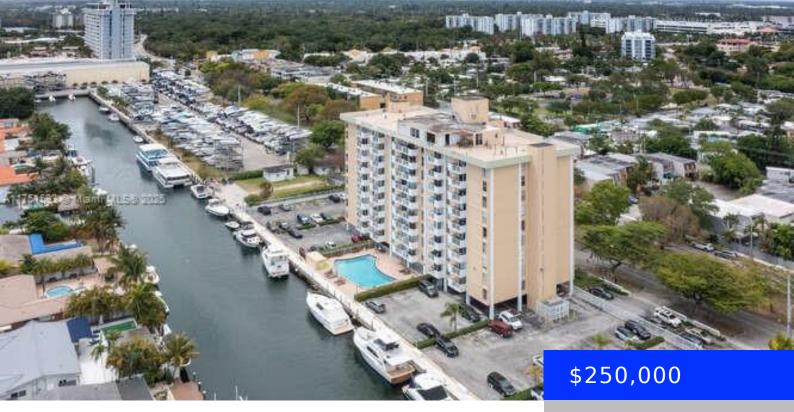

## 2000 135TH ST, NORTH MIAMI, FL, 33181

https://ritterproperties.com

Beautifully remodeled 1 bedroom condo with a open floor plan, HUGE kitchen island with cooktop and stainless steel hood. Tile floors throughout the unit with hurricane windows recently installed! Stainless steel appliances and granite countertops in the kitchen. Balcony overlooks Oleta State Park, making the view from the unit very green! This is a must [...]