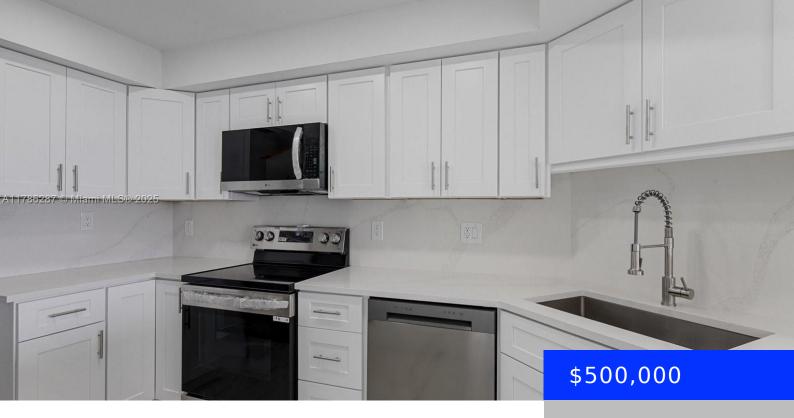

## 2000 PRESIDENTIAL WAY, WEST PALM BEACH, FL, 33401

https://ritterproperties.com

THIS IS A MUST SEE CONDO! Stunningly remodeled condo located in Lands of the President. This beautiful condo has been recently updated with all new white cabinetry throughout the unit. Matching in the kitchen, baths, with gorgeous white granite countertops, amazing new tile flooring, new stainless steel appliances, new lighting fixtures, new baseboard molding, new [...]

## **Amenities & Features**

Features: Closet Cabinetry, First Floor Entry Amenities: Dishwasher, Disposal, Dryer, Electric Range, Electric Water Heater, Microwave, Refrigerator, Washer

Waterfront available: No