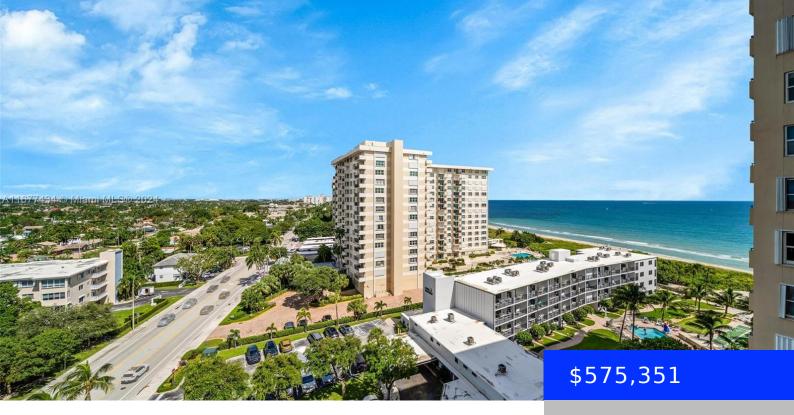

## 2000 OCEAN BLVD, LAUDERDALE BY THE SEA, FL, 33062

https://ritterproperties.com

Welcome to beachfront living at its finest in this stunning 2-bed, 2-bath condo with breathtaking ocean views! Located in a sought-after Pompano Beach building, this spacious 1,350 sq ft unit boasts modern updates, ample natural light, and direct beach access. Enjoy resort-style amenities, including a pool, fitness center, and private beach. Perfect for those seeking [...]

- 2 beds
- 2 baths
- Residentia
- Condominium
- Active
- 1350 sq ft

Basics

Date added: Added 3 weeks ago Type: Residential Bedrooms: 2 beds Half baths: 0 half baths Lot size, sq ft: 0 sq ft ListOfficeName: Casalina Realty Inc View: Ocean View, Skyline ListAOR: Miami Association of REALTORS® MLS ID: A11677434 Category: Condominium Status: Active Bathrooms: 2 baths Area: 1350 sq ft SubdivisionName: ROYAL COAST CONDO GarageSpaces: 1 UnitNumber: 10M EntryLevel: 10