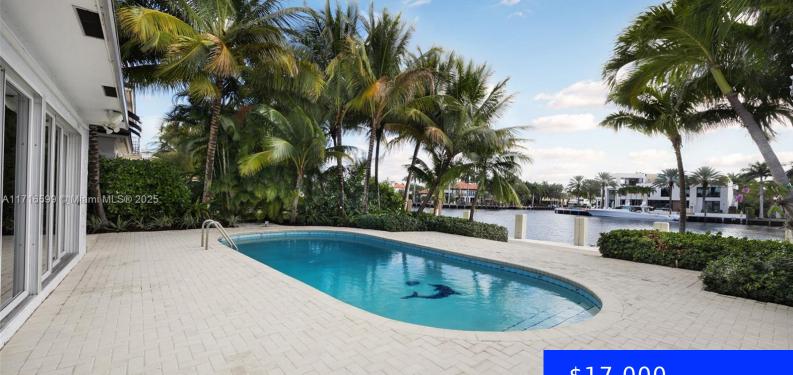

## 2000 SUNRISE KEY BLVD, FORT LAUDERDALE, FL, 33304

https://ritterproperties.com

Located on gated Sunrise Key, this renovated waterfront pool home is set in sunlight all day and offers expansive views across the Rio Vista Canal (widest in Fort Lauderdale) with beautiful sunsets. The split floor plan four bedroom/three bath home offers privacy and space for everyone. 100 feet of deep-water dockage with no-fixed bridge ocean [...]

## **Amenities & Features**

| <b>Features:</b> 3 Bedroom Split, Built-in Features,<br>Decorative, Split Bedroom, Wet Bar        | Security Features: Burglar Alarm                 |
|---------------------------------------------------------------------------------------------------|--------------------------------------------------|
| <b>Amenities:</b> Dishwasher, Disposal, Dryer, Electric<br>Range, Microwave, Refrigerator, Washer | <b>CommunityFeatures:</b> Gated, Gated Community |
| WindowFeatures: Clear Impact Glass, Blinds, High<br>Impact Windows, Sliding                       | ExteriorFeatures: Outdoor Shower                 |
| PoolFeatures: In Ground                                                                           | Waterfront available: Yes                        |
| GarageYN: Yes                                                                                     | AttachedGarageYN: Yes                            |
| CoolingYN: Yes                                                                                    | PoolPrivateYN: No                                |
| FireplaceYN: Yes                                                                                  |                                                  |