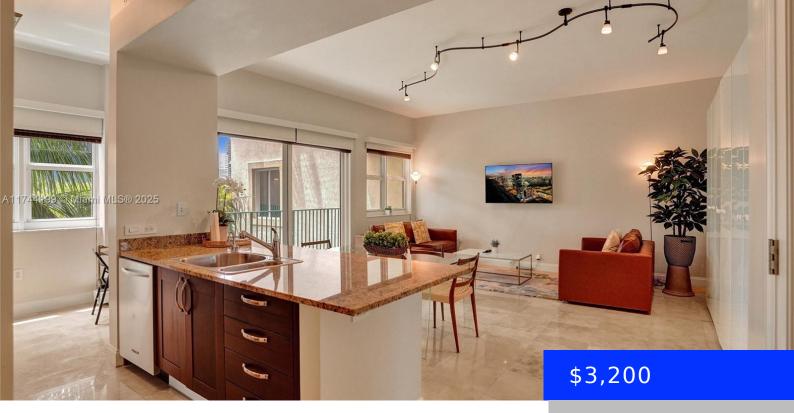

## 20000 COUNTRY CLUB DR, AVENTURA, FL, 33180

https://ritterproperties.com

Perfect Location in Aventura! Stunning 1 Bedroom, 1-Bathroom fully furnished 914 sq. ft. condo offers an open floor plan, a gourmet kitchen with stainless steel appliances and granite countertops, and marble floors throughout. Flooded with natural light, it features hurricane impact windows and doors for added security. Enjoy resort-style amenities, including a pool, spa with [...]

## Basics

Date added: Added 2 weeks ago Category: Condominium Type: Residential Lease Status: Active Bedrooms: 1 bed Bathrooms: 1 bath Half baths: 0 half baths Area: 914 sq ft SubdivisionName: TURNBERRY VLG NO TOWER Lot size, sq ft: 0 sq ft CO ListOfficeName: Golden Keys Inc **GarageSpaces:** 1 View: Garden, Intracoastal View **UnitNumber: 401** ListAOR: Miami Association of REALTORS® EntryLevel: 4 MLS ID: A11744199

## **Amenities & Features**

Year built: 2006 NewConstructionYN: No Exterior material: CBS Construction Heating: Central **Features:** Built-in Features, Pantry, Split Bedroom, Vaulted Ceiling(s), Walk-In Closet(s)