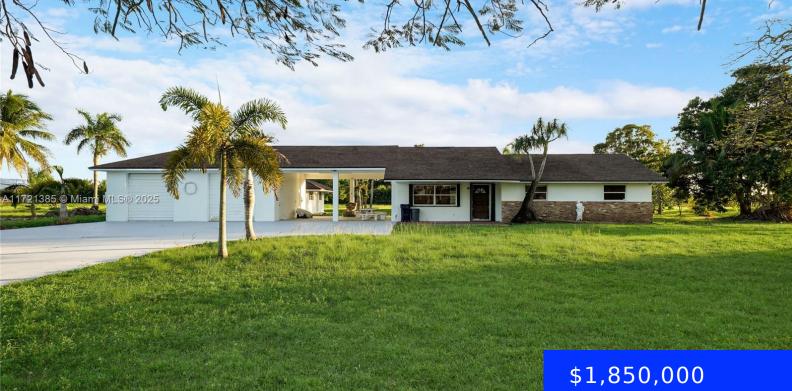

## 20000 216TH ST, MIAMI, FL, 33170

https://ritterproperties.com

Location, Location, Welcome to your peaceful and away from the crowd home. A few minutes drive to the renewed State Road 997(Krome) This is a single family with another house (living quarters), double car garage and over 6.5 acres for you to build your swimming pool, spa, perhaps a tennis court or basketball court.Property [...]

## **Building Details**

Cooling features: Electric ArchitecturalStyle: Detached, One Story Building Name: Redland Roof: Other Parking: Driveway Year built: 1981 NewConstructionYN: No Exterior material: Concrete Block With Brick Heating: Central