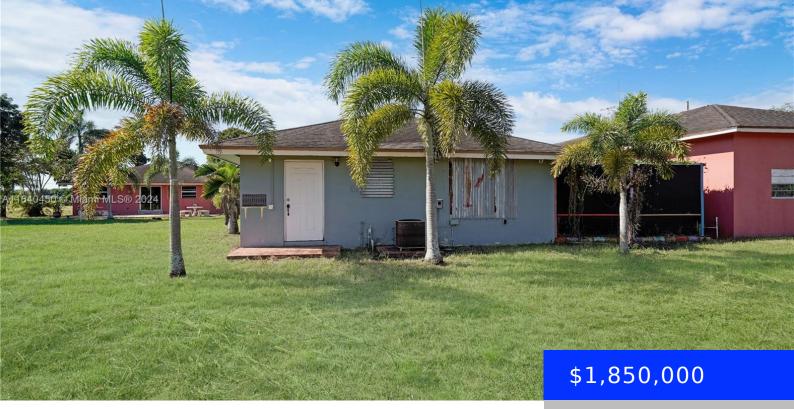

## 20000 216TH ST, MIAMI, FL, 33170

https://ritterproperties.com

Please send offer with proof of funds and pre approval.

- 1 hode
- 3 haths
- 2198 sa ft

## Basics

Date added: Added 2 months ago Bathrooms: 3 baths Area: 2198 sq ft SubdivisionName: Redland View: None MLS ID: A11640450 Bedrooms: 4 beds Half baths: 0 half baths Lot size, sq ft: 284447 sq ft ListOfficeName: Luxury Real Estate Group LLC ListAOR: Miami Association of REALTORS®

## **Building Details**

Cooling features: Electric ArchitecturalStyle: Detached, One Story Building Name: Redland Roof: Other Parking: Driveway Year built: 1981 NewConstructionYN: No Exterior material: Concrete Block With Brick Heating: Central