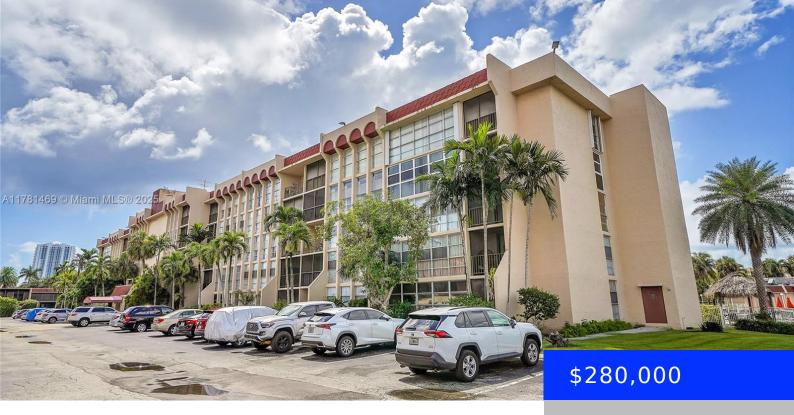

## 2001 ATLANTIC SHORES BLVD, HALLANDALE BEACH, FL, 33009

https://ritterproperties.com

Corner unit, 1450 SQ.FT. Split Floor Plan, 2BD 2BA with 2 balconies. Very large living room with den area, floor to ceiling windows provide natural lighting. Lots of storage spaces, closets and walk in closets. Located next to Joseph Scavo Park with its playground, fitness trail, and dog parks. AMENITIES INCLUDE 2 TENNIS COURTS, POOL. [...]

## **Building Details**

**Cooling features:** Central Air **Year built:** 1975

ArchitecturalStyle: Corner Unit NewConstructionYN: No

**Building Name:** DESOTO PARK NORTH CONDO U **Exterior material:** CBS Construction