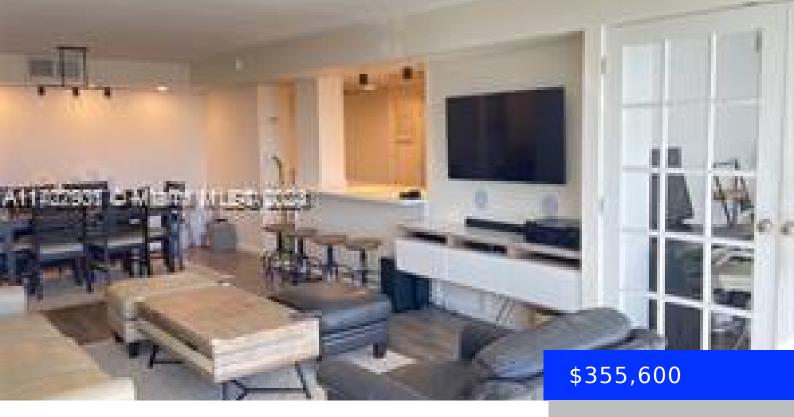

## 2001 ATLANTIC SHORES BLVD, HALLANDALE BEACH, FL, 33009

https://ritterproperties.com

The biggest CORNER split floor 2/2 with DEN(room) & 2 balconies with garden view! @ De Soto North! Parking is next to the entrance of the building. There is a beautiful park only few steps away! 7min from the ocean and many stores around. Renovated with an open kitchen. Storage cage. Assessment paid off Tenant [...]

- 2 beds
- 2 baths
- Residential
- Condominium
- Active
- 1450 sq ft

## **Basics**

**Type:** Residential **Status:** Active

Bedrooms: 2 beds Bathrooms: 2 baths

Half baths: 0 half baths Area: 1450 sq ft

Lot size, sq ft: 0 sq ft SubdivisionName: DESOTO PARK NORTH

CONDO

**ListOfficeName:** GMT International Realty **View:** Garden View, Tennis Court View