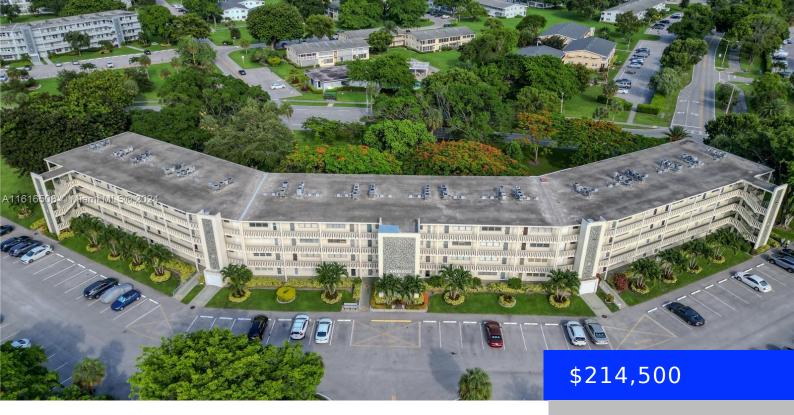

## 2001 CAMBRIDGE A, DEERFIELD BEACH, FL, 33442

https://ritterproperties.com

Welcome to your dream condo in Deerfield Beach! This stunning corner unit boasts 2 bedrooms, 2 bathrooms, and a plethora of luxurious amenities. The open concept living area is perfect for entertaining guests or relaxing after a long day at the nearby beach. Step outside onto your private balcony and enjoy the breathtaking views of [...]

## Basics

Date added: Added 1 month ago Type: Residential Bedrooms: 2 beds Half baths: 0 half baths Lot size, sq ft: 0 sq ft ListOfficeName: EXP Realty, LLC. UnitNumber: 2001 EntryLevel: 2 Category: Condominium Status: Active Bathrooms: 2 baths Area: 828 sq ft SubdivisionName: CAMBRIDGE A CONDO View: Other View ListAOR: Miami Association of REALTORS® MLS ID: A11616508

## **Building Details**

Cooling features: Central Air ArchitecturalStyle: Corner Unit Building Name: CAMBRIDGE A CONDO Heating: Central Year built: 1977 NewConstructionYN: No Exterior material: CBS Construction Parking: 1 Space