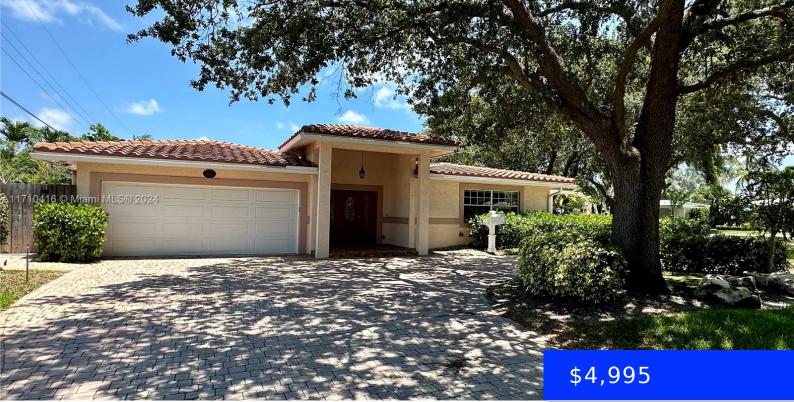

## 2001 27TH CT, LIGHTHOUSE POINT, FL, 33064

https://ritterproperties.com

This bright and airy home sits on a large corner lot and is conveniently located near LHP's marina neighborhood, parks and restaurants. The yard is well shaded with mature oak trees and separated with a private pool area, private grass area and a private patio to enjoy your morning coffee or evening beverage. The large [...]

## Basics

| Date added: Added 2 weeks ago | Category: Single Family Residence         |
|-------------------------------|-------------------------------------------|
| Type: Residential Lease       | Status: Active                            |
| Bedrooms: 3 beds              | Bathrooms: 2 baths                        |
| Half baths: 1 half bath       | <b>Area: 1587</b> sq ft                   |
| Lot size, sq ft: 7869 sq ft   | SubdivisionName: LIGHTHOUSE POINT ESTATES |
| ListOfficeName: LoKation      | GarageSpaces: 2                           |
| UnitNumber: na                | ListAOR: Miami Association of REALTORS®   |
| MLS ID: A11710416             |                                           |

## **Building Details**

| Cooling features: Ceiling Fan(s), Central Air | Year built: 1992                        |
|-----------------------------------------------|-----------------------------------------|
| NewConstructionYN: No                         | Building Name: LIGHTHOUSE POINT ESTATES |
| Roof: Barrel Roof                             | Parking: Circular Driveway              |