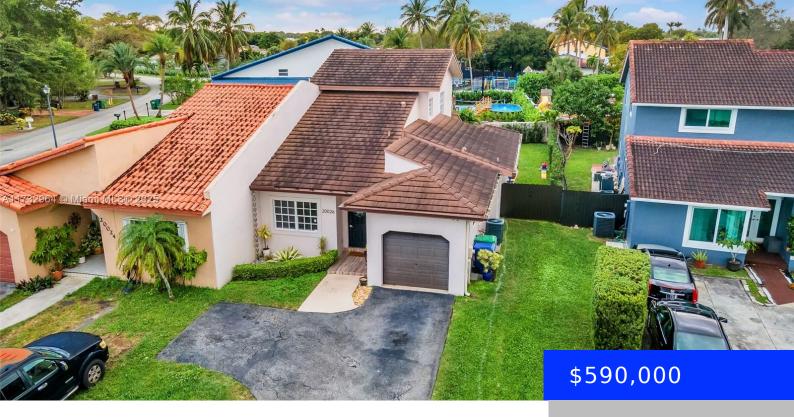

## 20026 LAKE DR, HIALEAH, FL, 33015

https://ritterproperties.com

Welcome to 20026 W Lake Drive, a beautifully updated 3-bedroom, 2-bath home in the desirable Country Club of Miami community. This attached single-family residence features an updated kitchen with stainless steel appliances, tile and laminate wood flooring, and a functional layout with two bedrooms on the ground floor and a private master suite upstairs. Boasting [...]

- 3 beds
- 2 baths
- Residential
- Single Family Residence
- Active
- 1865 sq ft

## **Basics**

View: None

MLS ID: A11732964

**Date added:** Added 1 day ago 
Category: Single Family Residence

**Type:** Residential **Status:** Active

**Bedrooms: 3** beds **Bathrooms: 2** baths

**Half baths: 0** half baths **Area: 1865** sq ft

## **Building Details**

**Cooling features:** Central Air **Year built:** 1993

ArchitecturalStyle: Attached, Two Story NewConstructionYN: No

**Building Name:** FARBERVILLE SUB **Roof:** Flat Tile

**Heating:** Electric **Parking:** Driveway