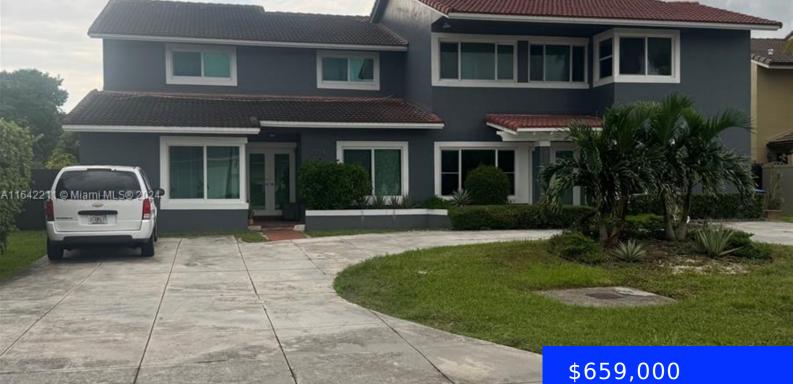

#### 20042 LAKE DR, HIALEAH, FL, 33015

https://ritterproperties.com

Beautiful spacious 4/3 Two-story attached home located in the country club of Miami all new impact window in doors the kitchen showcases stainless steel appliances renovation stairs, floor master suite bath room a bedroom downstairs master bedroom upstairs new AC, spacious patio backyard fenced new,

### **Basics**

Date added: Added 6 months ago Type: Residential Bedrooms: 4 beds Half baths: 0 half baths Lot size, sq ft: 5261 sq ft ListOfficeName: LoKation ListAOR: Miami Association of REALTORS® **Category:** Single Family Residence Status: Active Bathrooms: 3 baths Area: 2576 sq ft SubdivisionName: FARBERVILLE SUB View: Garden MLS ID: A11642211

## **Building Details**

Cooling features: Central Air ArchitecturalStyle: Attached, Two Story Building Name: FARBERVILLE SUB Roof: Curved/S-Tile Roof Parking: Driveway Year built: 1985 NewConstructionYN: No Exterior material: CBS Construction Heating: Central