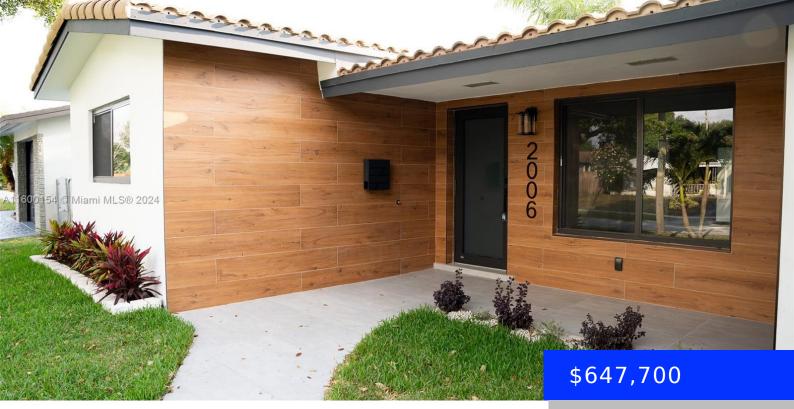

## 2006 37TH AVE, HOLLYWOOD, FL, 33021

https://ritterproperties.com

MODERN RENOVATED HOME IN HOLLYWOOD HILLS! DISCOVER THIS FULLY RENOVATED GEM! THIS MODERN 3 BEDROOM, 2 BATHS HOME WITH A ONE (1) CAR GARAGE BOASTS HURRICANE IMPACT WINDOWS & DOORS & TILE ROOF. STEP INSIDE TO FIND A MODERN WHITE KITCHEN WITH CORIAN COUNTER TOPS & STAINLESS STEEL APPLIANCES, COMPLEMENTED BY MODERN BATHROOMS DESIGNED FOR [...]

- 3 heds
- 2 baths
- Residential
- Single Family Residence
- Active
- 1320 sq ft

## Basics

Date added: Added 4 weeks ago Type: Residential Bedrooms: 3 beds Half baths: 0 half baths Lot size, sq ft: 7969 sq ft ListOfficeName: Beachfront Realty Inc View: Garden MLS ID: A11600154 Category: Single Family Residence Status: Active Bathrooms: 2 baths Area: 1320 sq ft SubdivisionName: HOLLYWOOD HILLS GarageSpaces: 1 ListAOR: Miami Association of REALTORS®

## **Building Details**

Cooling features: Central Air, Electric ArchitecturalStyle: Detached, One Story Building Name: HOLLYWOOD HILLS Roof: Curved/S-Tile Roof Parking: Driveway, Guest Year built: 1962 NewConstructionYN: No Exterior material: CBS Construction Heating: Central, Electric