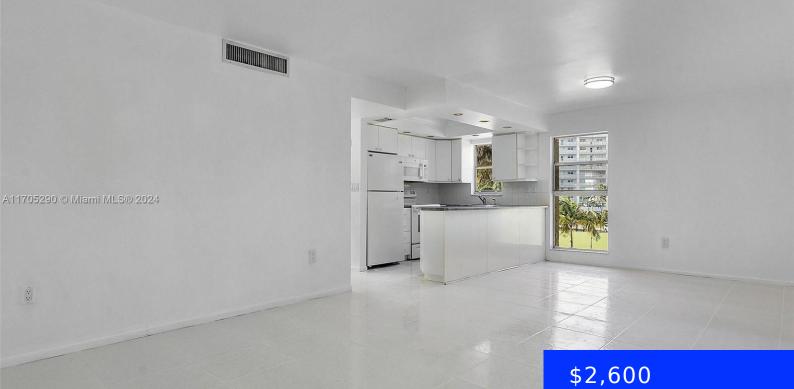

## 201 178TH DR, SUNNY ISLES BEACH, FL, 33160

https://ritterproperties.com

Beautiful corner 2 bedroom 2 bath condo with all white tile floors, just painted, spacious balcony with storage closet! Walk in closet in primary bdrm, open floor plan. Right across the street from Sunny Isles Park with big field. East to show

## Basics

| Date added: Added 4 weeks ago         | Category: Condominium                        |
|---------------------------------------|----------------------------------------------|
| Type: Residential Lease               | Status: Active                               |
| Bedrooms: 2 beds                      | Bathrooms: 2 baths                           |
| Half baths: 0 half baths              | <b>Area: 996</b> sq ft                       |
| Lot size, sq ft: 0 sq ft              | SubdivisionName: LE CARTIER CONDO,Le Cartier |
| LeaseTerm: 1 Year With Renewal Option | ListOfficeName: Estelle Stern Realty, Inc.   |
| GarageSpaces: 1                       | View: Garden                                 |
| UnitNumber: 307                       | ListAOR: Miami Association of REALTORS®      |
| EntryLevel: 3                         | MLS ID: A11705290                            |