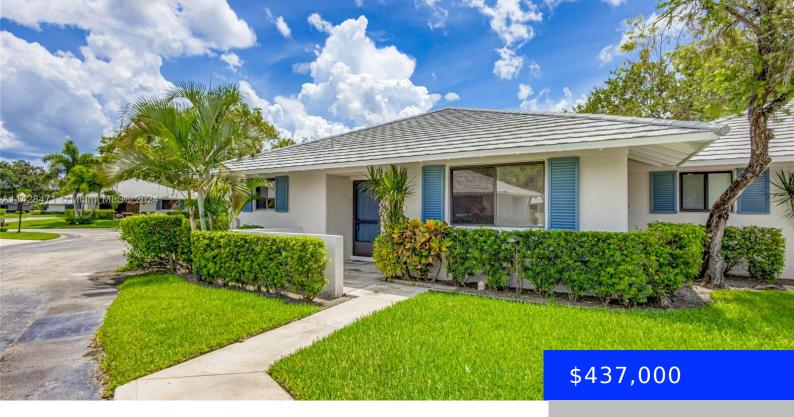

## 201 CLUB DR, PALM BEACH GARDENS, FL, 33418

https://ritterproperties.com

Welcome to Club Cottages @ PGA National! This beautiful corner villa is a blank canvas awaiting your personal touch. Step inside to discover boasting vaulted ceilings, a thoughtfully laid-out split bedroom floorplan, laminate-wood flooring throughout, new toilets, brand-new roof & recently painted interio/exterior. The community's satellite pool is within walking distance, offering a refreshing [...]

- 2 beds
- 2 haths
- Residential
- Villa
- Active
- 1135 sq ft

## **Basics**

Date added: Added 4 weeks ago

Type: Residential

Bedrooms: 2 beds

Half baths: 0 half baths

Lot size, sq ft: 0 sq ft

ListOfficeName: A R E A Arise Real Estate Advi

UnitNumber: 201

**EntryLevel:** 1

Category: Villa

Status: Active

Bathrooms: 2 baths

**Area: 1135** sq ft

SubdivisionName: PGA CLUB COTTAGES

View: Garden View

**ListAOR:** Miami Association of REALTORS®

## **Building Details**

Cooling features: Ceiling Fan(s), Central Air,

Electric

**ArchitecturalStyle:** Corner Unit

**Building Name:** PGA Club Cottages

**Heating:** Central, Electric

Year built: 1981

Other

NewConstructionYN: No

**Exterior material:** CBS Construction

Parking: Limited # Of Vehicle, On-street

Security Features: Guard At Site,

ExteriorFeatures: None

## **Amenities & Features**

Features: First Floor Entry, Split Bedroom, Vaulted

Ceiling(s), Walk-In Closet(s)

**Amenities:** Dishwasher, Dryer, Electric Range, Electric

Water Heater, Microwave, Refrigerator, Washer