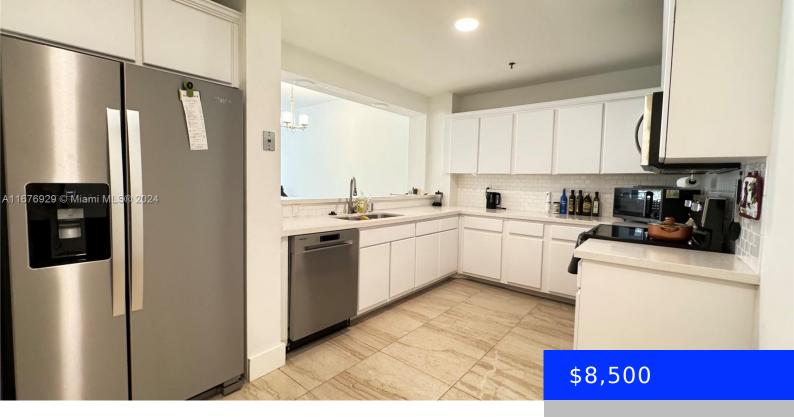

## **Amenities & Features**

**Features:** First Floor Entry

Attended, Security Patrol, TV Monitor

Amenities: Dishwasher, Disposal, Dryer, Electric Range, Electric Water

Heater, Microwave, Refrigerator, Washer