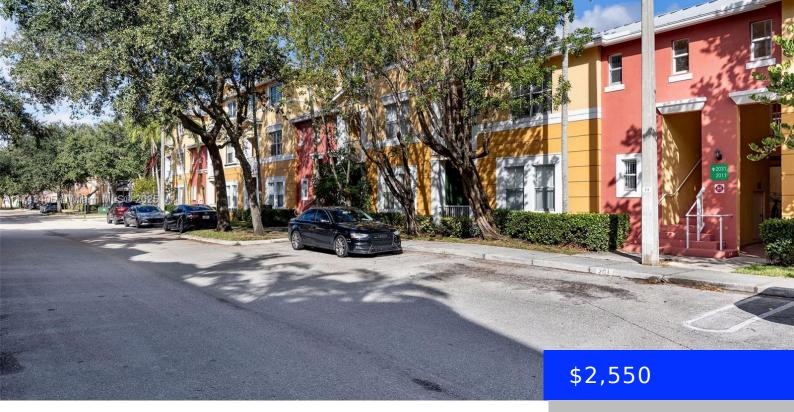

## 2011 SHOMA DR, ROYAL PALM BEACH, FL, 33414

https://ritterproperties.com

Experience comfort and convenience in this beautifully maintained 3-bed, 2-bath rental, offering 1,457 sq. ft. in a low-rise community. Available for immediate move-in, this spacious unit boasts a thoughtfully designed layout, two private balconies, and two assigned parking spaces. Brand-new AC system (2024) and hurricane shutters for added security. Inside, enjoy the convenience of an [...]

## **Basics**

**Type:** Residential Lease **Status:** Active

**Bedrooms: 3** beds **Bathrooms: 2** baths

Half baths: 0 half baths Area: 1457 sq ft

Lot size, sq ft: 0 sq ft SubdivisionName: SHOMA COURTYARDS II AT RO

## **Building Details**

UnitNumber: 2011

**Cooling features:** Central Air **Year built:** 2003

NewConstructionYN: No Building Name: SHOMA COURTYARDS II AT RO

Exterior material: CBS Construction Heating: Electric