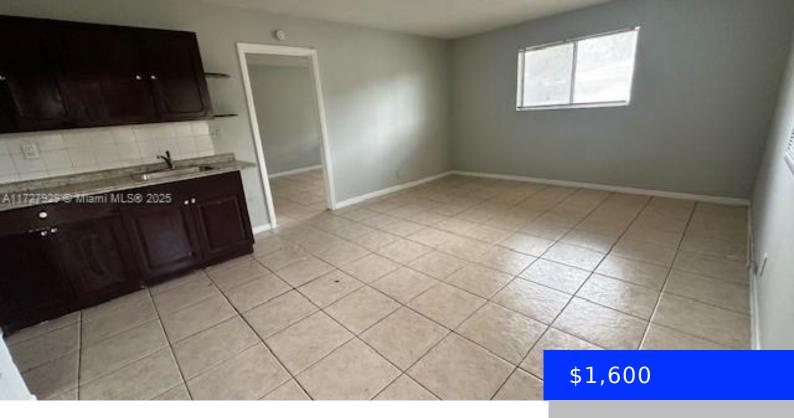

## **2014 43RD TER, LAUDERHILL, FL, 33313**

https://ritterproperties.com

COMPLETE REMODEL APARTMENT 1/1. FULLY TILED WITH WALK-IN CLOSET. ENCLOSED PATIO. CONVENIENCE WASHER AND DRYER INSIDE THE UNIT. SECOND FLOOR UNIT. EASY MOVE-IN AND EASY APPROVAL BY ASSOCIATION. WELL-KEPT CONDO HIDDEN FOREST LOCATED CLOSE TO TRANSPORTATION, SHOPPING, AND MAJOR RDS TURNPIKE AND I-95.

- 1 hed
- 1 bath
- Residential Lease
- Condominium
- Active
- 600 sq ft

## **Basics**

**Date added:** Added 2 days ago

**Type:** Residential Lease

Bedrooms: 1 bed

**Half baths: 0** half baths

Lot size, sq ft: 0 sq ft

**LeaseTerm:** 1 Year With Renewal Option

**UnitNumber:** 6

**EntryLevel:** 2

Category: Condominium

**Status:** Active

Bathrooms: 1 bath

Area: 600 sq ft

**SubdivisionName:** HIDDEN FOREST CONDO

ListOfficeName: EXP Realty LLC

**ListAOR:** Miami Association of REALTORS®