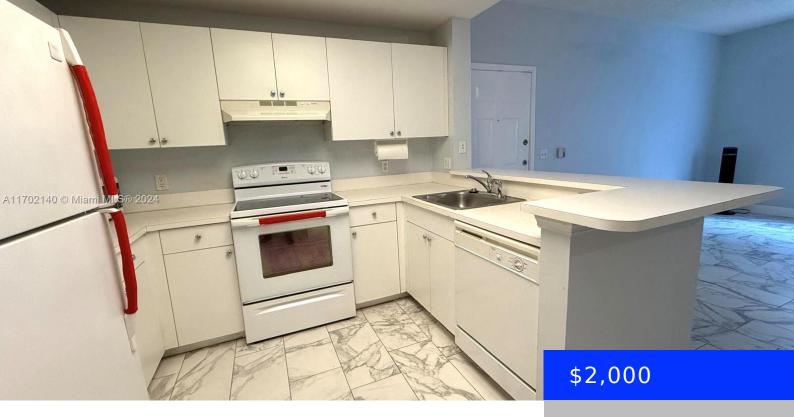

## 2015 10TH AVE, FORT LAUDERDALE, FL, 33316

https://ritterproperties.com

SPACIOUS 1BD 1BATH, FIRST FLOOR UNIT WITH LARGE OUTDOOR PATIO. TILE FLOORS THROUGHOUT, UPDATED BATHROOM, WASHER / DRYER IN THE UNIT. GREAT GATED COMMMUNITY INCLUDES HEATED POOL, EXERCISE ROOM, BUSINESS CENTER & BARBEQUE GRILLS. LOCATION IS CLOSE TO THE BEACH, AIRPORT, DOWNTOWN FORT LAUDERDALE, SHOPPING & RESTAURANTS.