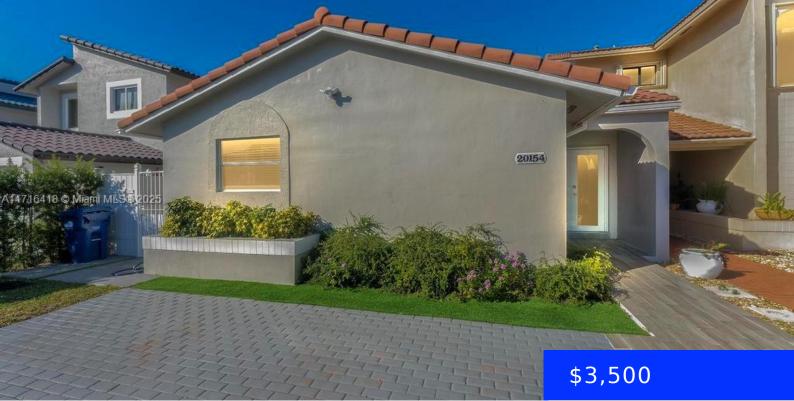

## 20154 LAKE DR, HIALEAH, FL, 33015

https://ritterproperties.com

Beautiful, completely renovated home located in Miami's desirable Country Club neighborhood. The home features 3 bedrooms, with large walk-in closets, 2 bathrooms, family room, porcelain floors, and a modern, open white kitchen. The tile roof is only 9 years old, impact windows and doors throughout, offering safety and energy efficiency. Enjoy outdoor living at its [...]

- 2 haths
- Residential Leas
- Single Family Residence
- Active
- 1608 sq ft

## Basics

Date added: Added 4 days ago Type: Residential Lease Bedrooms: 3 beds Half baths: 0 half baths Lot size, sq ft: 3957 sq ft LeaseTerm: 1 Year With Renewal Option,More Than 1 Year,12 Months View: None MLS ID: A11716418 Category: Single Family Residence Status: Active Bathrooms: 2 baths Area: 1608 sq ft SubdivisionName: FARBERVILLE SUB,Farberville ListOfficeName: United Realty Group Inc

## **Building Details**

Cooling features: Central Air NewConstructionYN: No Exterior material: CBS Construction Heating: Central Year built: 1985 Building Name: FARBERVILLE SUB Roof: Barrel Roof Parking: Slab/Strip

## **Amenities & Features**

| Features: Family Room, First Floor Entry | <b>Amenities:</b> Dryer, Electric Range, Electric Water Heater, Refrigerator, Washer |
|------------------------------------------|--------------------------------------------------------------------------------------|
| CommunityFeatures: None                  | WindowFeatures: Clear Impact Glass, Complete<br>Impact Glass, High Impact Windows    |
| Waterfront available: No                 | GarageYN: No                                                                         |
| AttachedGarageYN: No                     | CoolingYN: Yes                                                                       |
| PoolPrivateYN: No                        | FireplaceYN: No                                                                      |