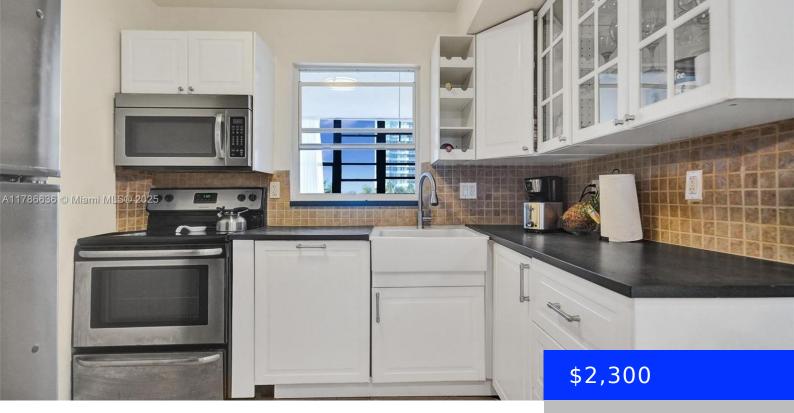

## **Amenities & Features**

Features: First Floor Entry, Roman

Tub, Storage

Amenities: Dishwasher, Disposal, Electric Range, Ice Maker, Microwave,

Refrigerator

WindowFeatures: Blinds

PoolFeatures: Community, Heated