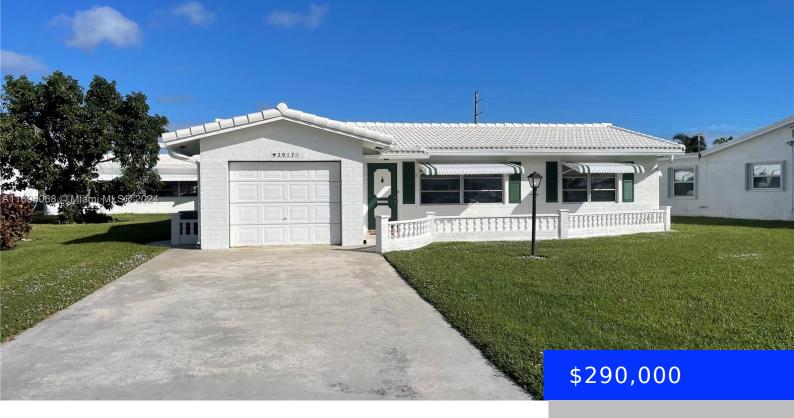

## **2017 17TH AVE, BOYNTON BEACH, FL, 33426**

https://ritterproperties.com

Active 55 plus community, spacious 2 bedroom 2 bathroom single family home. Low HOA, close to beaches, hospitals, airport and I-95.

## **Basics**

**Date added:** Added 4 weeks ago 
Category: Single Family Residence

**Type:** Residential **Status:** Active

**Bedrooms: 2** beds **Bathrooms: 2** baths

**Half baths: 0** half baths **Area: 1428** sq ft

## **Building Details**

**Cooling features:** Central Air **Year built:** 1980

ArchitecturalStyle: Detached, One Story NewConstructionYN: No

Building Name: PALM BEACH LEISUREVILLE S Roof: Barrel Roof

Heating: Central Parking: Driveway