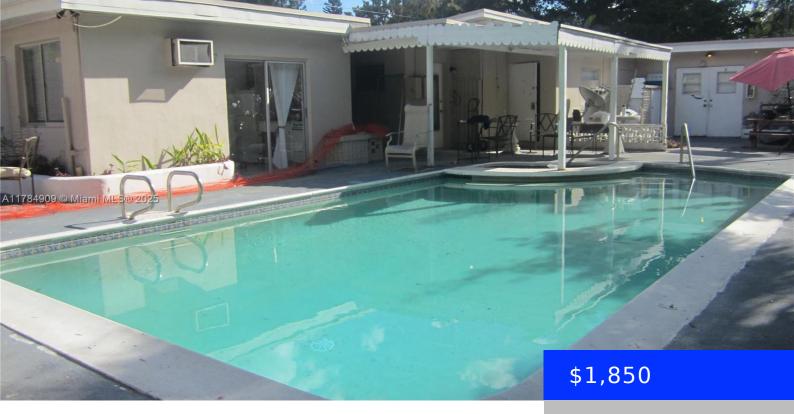

## **Amenities & Features**

**Building Name: SOUTH SIDE PARK** 

**PoolFeatures:** In Ground

GarageYN: No CoolingYN: No

FireplaceYN: No

Waterfront available: No

AttachedGarageYN: No

PoolPrivateYN: No