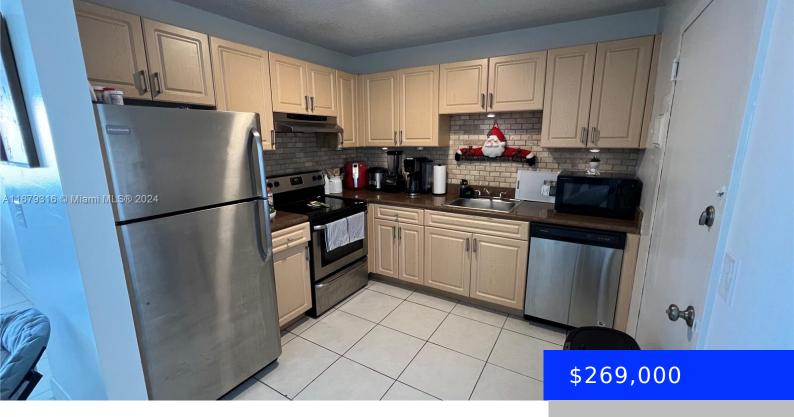

## **Amenities & Features**

Features: Elevator, First Floor Entry, Walk-In

Security Features: Smoke Detector, Card

Closet(s) Entry, Secured Garage/Parking, Intercom In

Lobby, Lobby Secured

**Amenities:** Dishwasher, Microwave, **ExteriorFeatures:** None Refrigerator