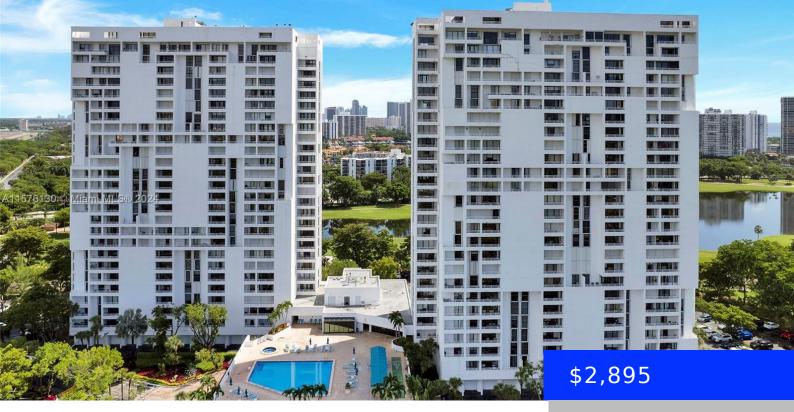

## 20225 34TH CT, AVENTURA, FL, 33180

https://ritterproperties.com

Back in the market!!! Can be rented furnished or unfurnished! Ready to move in spacious and Bright 2 bedrooms 2 baths condo in the sought out Delvista Towers featuring amazing views of the Golf course, plenty of natural light & unique taste. Huge master suite has its own door to the balcony and a large [...]

## **Basics**

**Type:** Residential Lease **Status:** Active

**Bedrooms: 2** beds **Bathrooms: 2** baths

Half baths: 0 half baths Area: 1233 sq ft

Lot size, sq ft: 0 sq ft SubdivisionName: DELVISTA TOWERS CONDO

## **Building Details**

**Cooling features:** Central Air, Electric **Year built:** 1982

ArchitecturalStyle: High Rise NewConstructionYN: No

Building Name: DELVISTA TOWERS CONDO Heating: Central, Electric