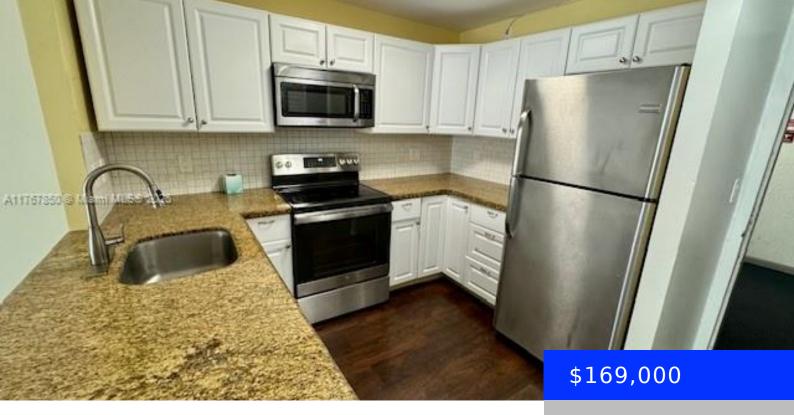

## **Amenities & Features**

Features: Walk-In Closet(s)

Security Features: No Security

**Amenities:** Dishwasher, Electric Range, Refrigerator **ExteriorFeatures:** None, Other

Waterfront available: No GarageYN: Yes
AttachedGarageYN: No CoolingYN: Yes